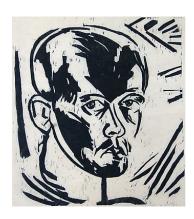

#### John Knudsen

Death of a Poet, 1999 Woodcut 9 x 6 in 3/20 JAK641

John Knudsen

3 Russian Sailors, 1 Irish Cat, 1998 Woodcut 8 x 10 in 1, 2, 4, 6, 7, 8, 10, 11, 14, 15/15 JAK628

John Knudsen

Self Portrait Woodcut 13 x 11 in JAK627